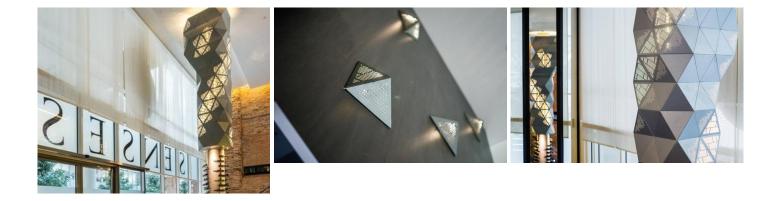

## Copyright foto

RHEINZINK

After being honoured with the Michelin star, the kitchen of the Senses Restaurant was also adopted into the international restaurant ranking in 2017. However, the exquisite kitchen in Warsaw appeals to more than just the sense of taste. In addition to the edible creations on the customers' plates, the interior design of Senses is a highlight in itself. An eight-metre tall concrete column in the centre of the restaurant was designed to add a new dimension to the lighting in the room. The material chosen for this effect was perforated, backlit RHEINZINK titanium zinc sheets. The roof and facade were also designed with this material. The interior and exterior areas thus form a visual architectural highlight of the restaurant.