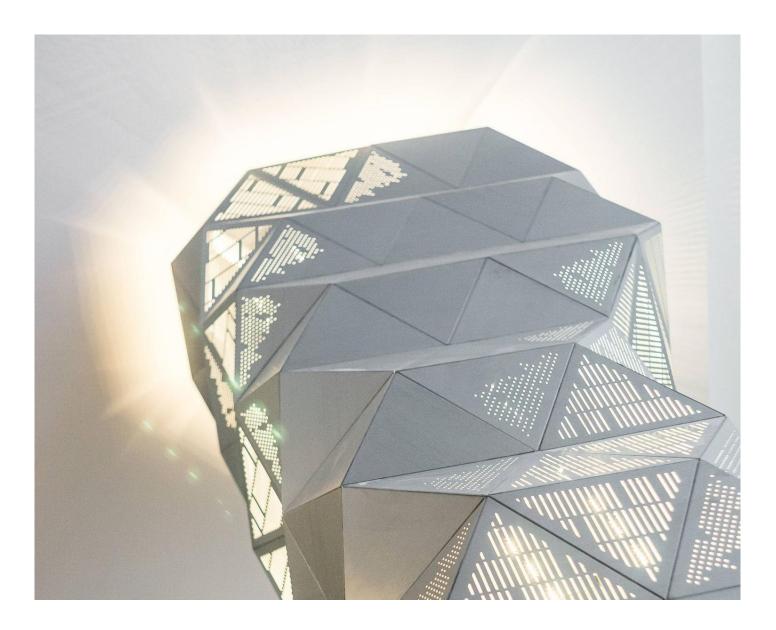

## Copyright foto

RHEINZINK

After being honoured with the Michelin star, the kitchen of the Senses Restaurant was also adopted into the international restaurant ranking in 2017. However, the exquisite kitchen in Warsaw appeals to more than just the sense of taste. In addition to the edible creations on the customers' plates, the interior design of Senses is a highlight in itself. An eight-metre tall concrete column in the centre of the restaurant was designed to add a new dimension to the lighting in the room. The material chosen for this effect was perforated, backlit RHEINZINK titanium zinc sheets. The roof and facade were also designed with this material. The interior and exterior areas thus form a visual architectural highlight of the restaurant.