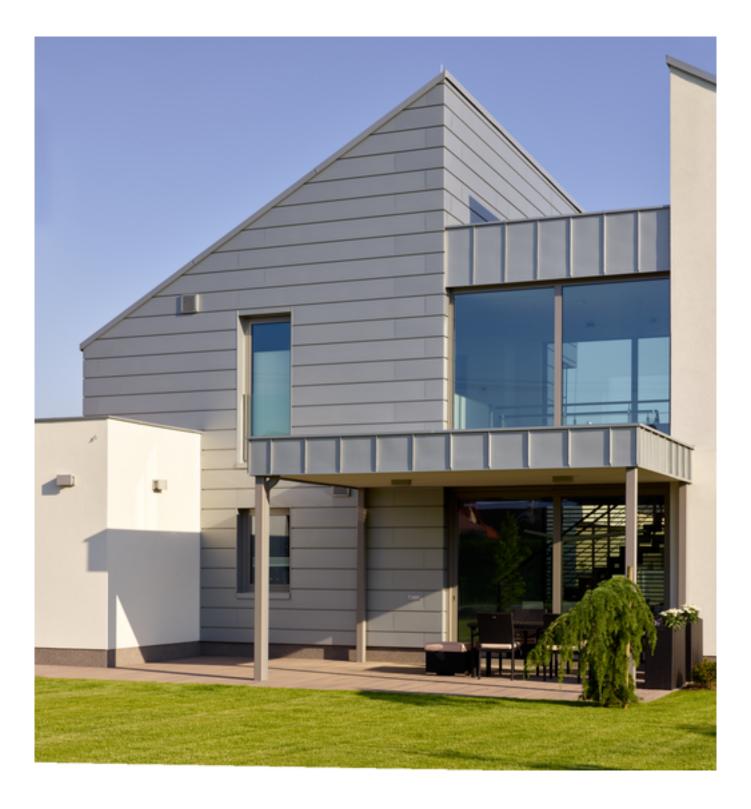

#### Copyright foto RHFINZINK

A detached home in a municipality near the Czech town of Pardubice became a creative challenge for building owners and architects. Sometimes the building plan which determines exactly how the area of a property may be developed can be an obstacle. But despite all provisions, the building corresponds to the construction laws while also distinguishing itself from the surrounding structures.

One special aspect is that the house is divided along the ridge. The architects moved the two halves apart and connected them with a recessed glassed flat-roof section. For the roof and facade, a total of 248 m<sup>2</sup> of RHEINZINK titanium zinc with the RHEINZINK-prePATINA surface quality in blue grey were installed. The reveal panel system was used for the facade and the double standing seam system for the roof. You can find additional information in the project report that can be downloaded on the left.