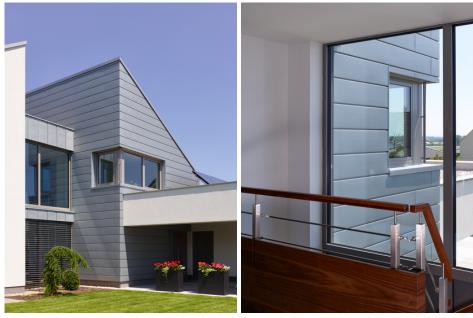

#### Copyright foto RHFINZINK

A detached home in a municipality near the Czech town of Pardubice became a creative challenge for building owners and architects. Sometimes the building plan which determines exactly how the area of a property may be developed can be an obstacle. But despite all provisions, the building corresponds to the construction laws while also distinguishing itself from the surrounding structures.

One special aspect is that the house is divided along the ridge. The architects moved the two halves apart and connected them with a recessed glassed flat-roof section. For the roof and facade, a total of 248 m<sup>2</sup> of RHEINZINK titanium zinc with the RHEINZINK-prePATINA surface quality in blue grey were installed. The reveal panel system was used for the facade and the double standing seam system for the roof. You can find additional information in the project report that can be downloaded on the left.