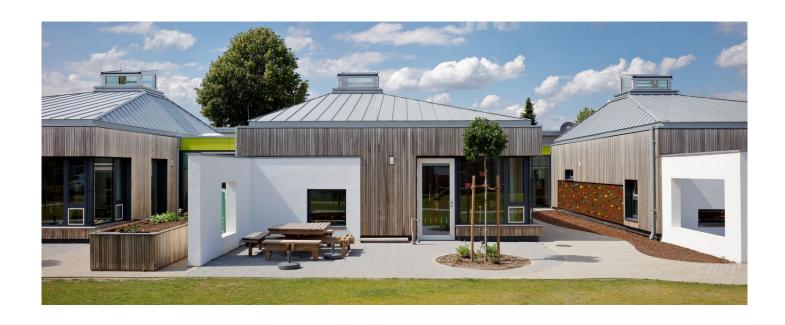

## Copyright foto

**RHEINZINK** 

In April 2018, the architects from BW Architektur made many children happy with a modern, stylish kindergarten. This houses, among other things, five group rooms with checkrooms and bathrooms, an administrative area with staff room and office, a cafeteria and many other rooms in which the children can develop.

The impressive building is located in Alfhausen, which, with its wooden facade in combination with the roof made of titanium zinc from RHEINZINK in the surface quality prePATINA blue-grey, is a wonderful place for the little visitors to stay.

A total of 3t of zinc was laid on the roof using the double standing seam system.

The architects particularly appreciate the material for its sustainable properties. Durability and low-maintenance are just two of the advantages that building owners can expect from titanium zinc from RHEINZINK.