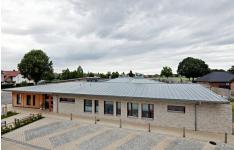

#### Tekniske data

Roof: 350 m<sup>2</sup> 3 t Double Standing Seam RHEINZINK-prePATINA blue-grey

The impressive building is located in Alfhausen, which, with its wooden facade in combination with the roof made of titanium zinc from RHEINZINK in the surface quality prePATINA blue-grey, is a wonderful place for the little visitors to stay.

A total of 3t of zinc was laid on the roof using the double standing seam system.

The architects particularly appreciate the material for its sustainable properties. Durability and low-maintenance are just two of the advantages that building owners can expect from titanium zinc from RHEINZINK.