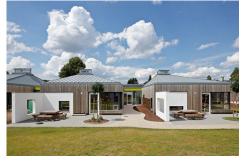

## Copyright foto

**RHEINZINK** 

In April 2018, the architects from BW Architektur made many children happy with a modern, stylish kindergarten. This houses, among other things, five group rooms with checkrooms and bathrooms, an administrative area with staff room and office, a cafeteria and many other rooms in which the children can develop.

The impressive building is located in Alfhausen, which, with its wooden facade in combination with the roof made of titanium zinc from RHEINZINK in the surface quality prePATINA blue-grey, is a wonderful place for the little visitors to stay.

A total of 3t of zinc was laid on the roof using the double standing seam system.

The architects particularly appreciate the material for its sustainable properties. Durability and low-maintenance are just two of the advantages that building owners can expect from titanium zinc from RHEINZINK.